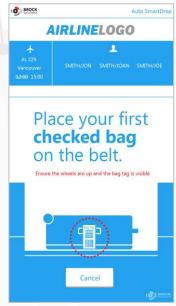

#### **Our Clients**

Screenshots showing the passenger process on the SmartDrop Auto Bag Drop machine.