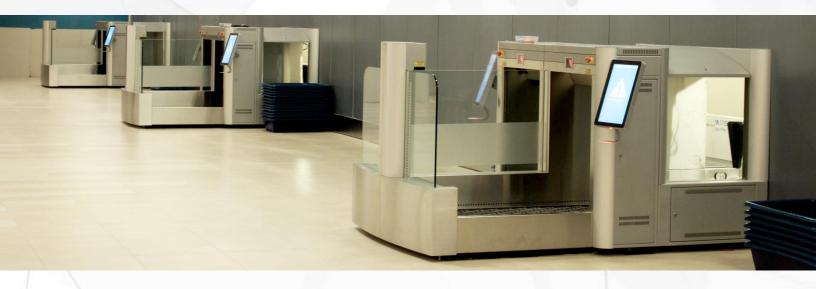

# **Streamline Your Baggage Induction Process**

**SmartDrop** is a touchless bag drop solution used by many of the world's largest airports and airlines that allows passengers to self-tag bags at dedicated or common-use kiosks.

With three form factors to choose from, SmartDrop can meet any physical lobby layout requirement. Each option can be implemented individually or in any combination, at any number of locations, while centralizing data for increased visibility into operations.

### **SmartDrop Modules**

#### **Auto Bag Drop**

A Self-Service Bag Drop (SSBD) solution for passengers to drop off their bags assistance-free.