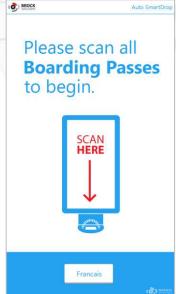

#### **Our Clients**

Screenshots showing the passenger process on the SmartDrop Auto Bag Drop machine.