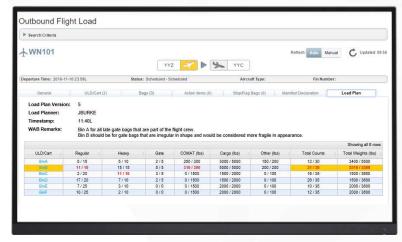

**Our Flagship Client** 

SmartLoad Load Integration screenshots on the web client and handheld terminal and Cargo Reconciliation screenshot on handheld.