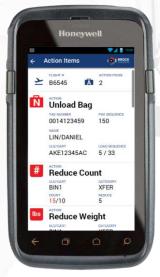

**Our Flagship Client** 

SmartLoad Load Integration screenshots on the web client and handheld terminal and Cargo Reconciliation screenshot on handheld.