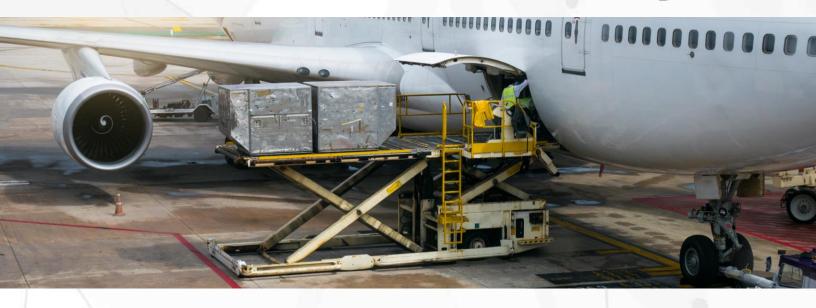

# **Optimize Your Ramp Operations**

**SmartLoad** is a comprehensive cargo management solution used by many of the world's largest airports, airlines, and ground handlers. It provides agents with the latest technology for loading and tracking cargo, mail, materials, and other barcoded commodities.