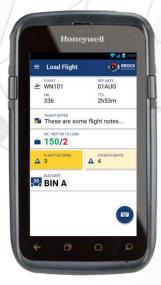

**Our Flagship Client** 

SmartLoad Load Integration screenshots on the web client and handheld terminal and Cargo Reconciliation screenshot on handheld.