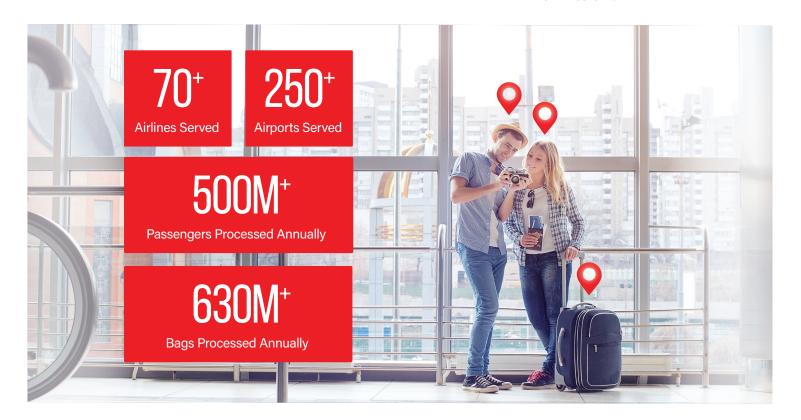

## Tangible benefits for Airports and Airlines

- The SmartSuite Database serves as a central repository for all baggage messages, passenger messages, flight messages, user actions, and location data for every processed bag and passenger, enterprise-wide. SmartSuite can also collect information from a number of external sources (baggage handling systems, airline systems, etc.). All data is consolidated and linked with other corresponding information to create detailed records that tell the entire story.
- Lower costs by automating labour-intensive processes, reducing delayed bags, and improving on-time flight departures.
- Enhance speed and accuracy of security processes through automated boarding pass validation and in-line EDS (Explosive Detection System) solutions.
- Improve passenger experience with shorter check-in times and improved communications.