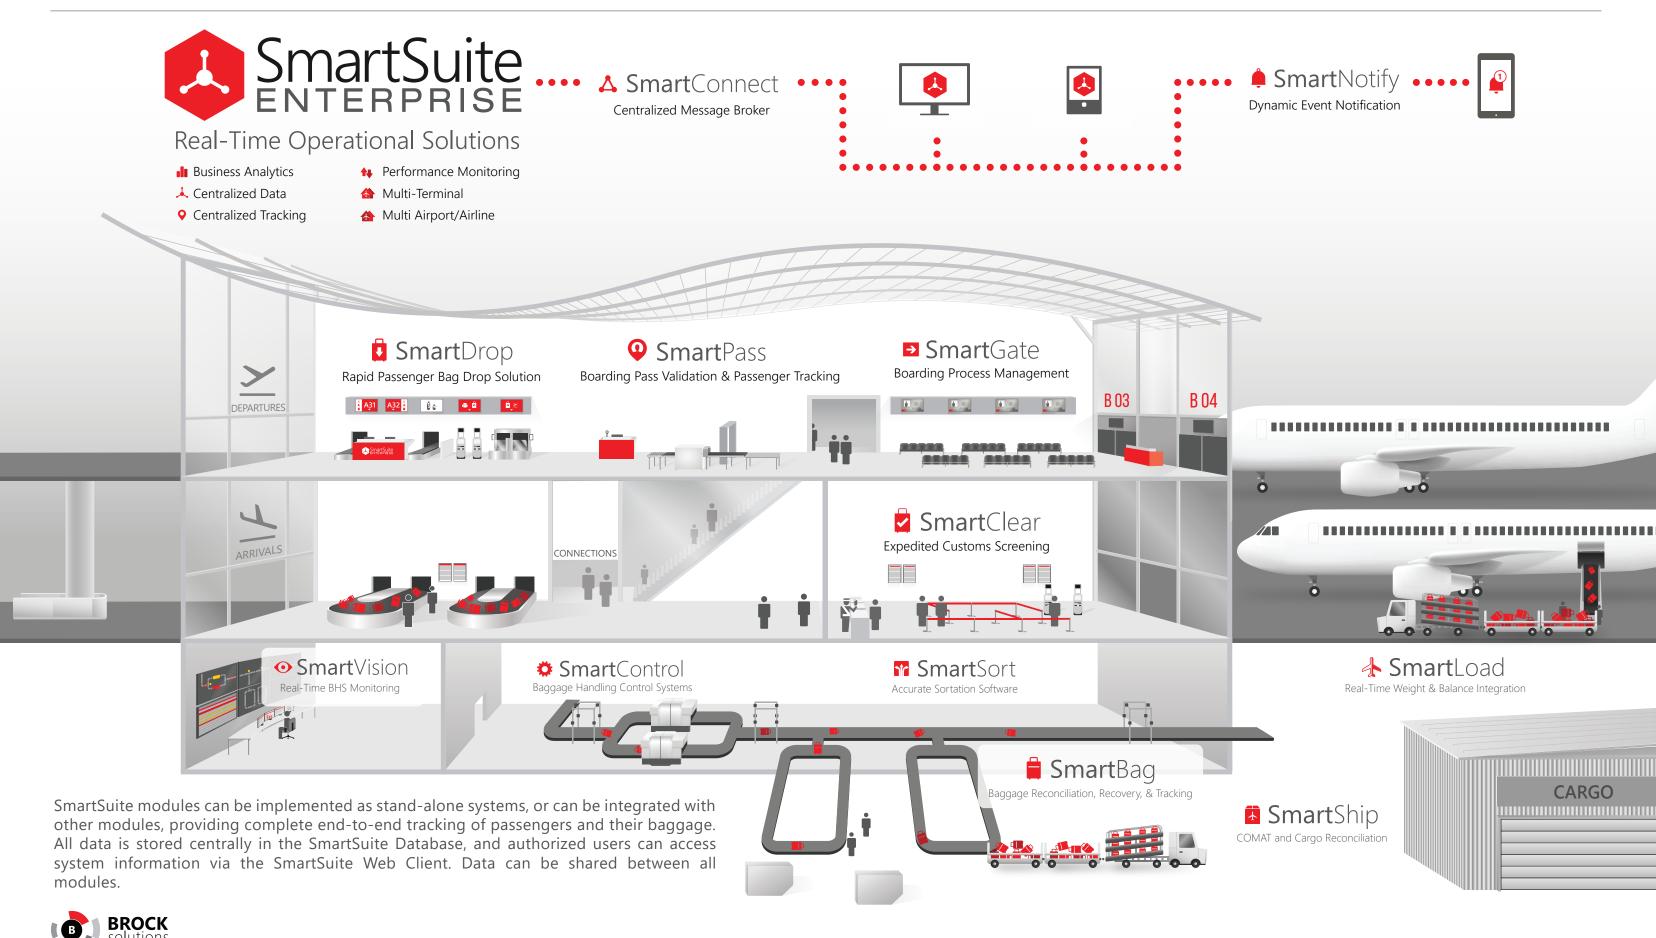

## Tangible benefits for Airports and Airlines

- The SmartSuite Database serves as a central repository for all baggage messages, passenger messages, flight messages, user actions, and location data for every processed bag and passenger, enterprise-wide. SmartSuite can also collect information from a number of external sources (baggage handling systems, airline systems, etc.). All data is consolidated and linked with other corresponding information to create detailed records that tell the entire story.
- Lower costs by automating labour-intensive processes, reducing delayed bags, and improving on-time flight departures.
- Enhance speed and accuracy of security processes through automated boarding pass validation and in-line EDS (Explosive Detection System) solutions.
- Improve passenger experience with shorter check-in times and improved communications.