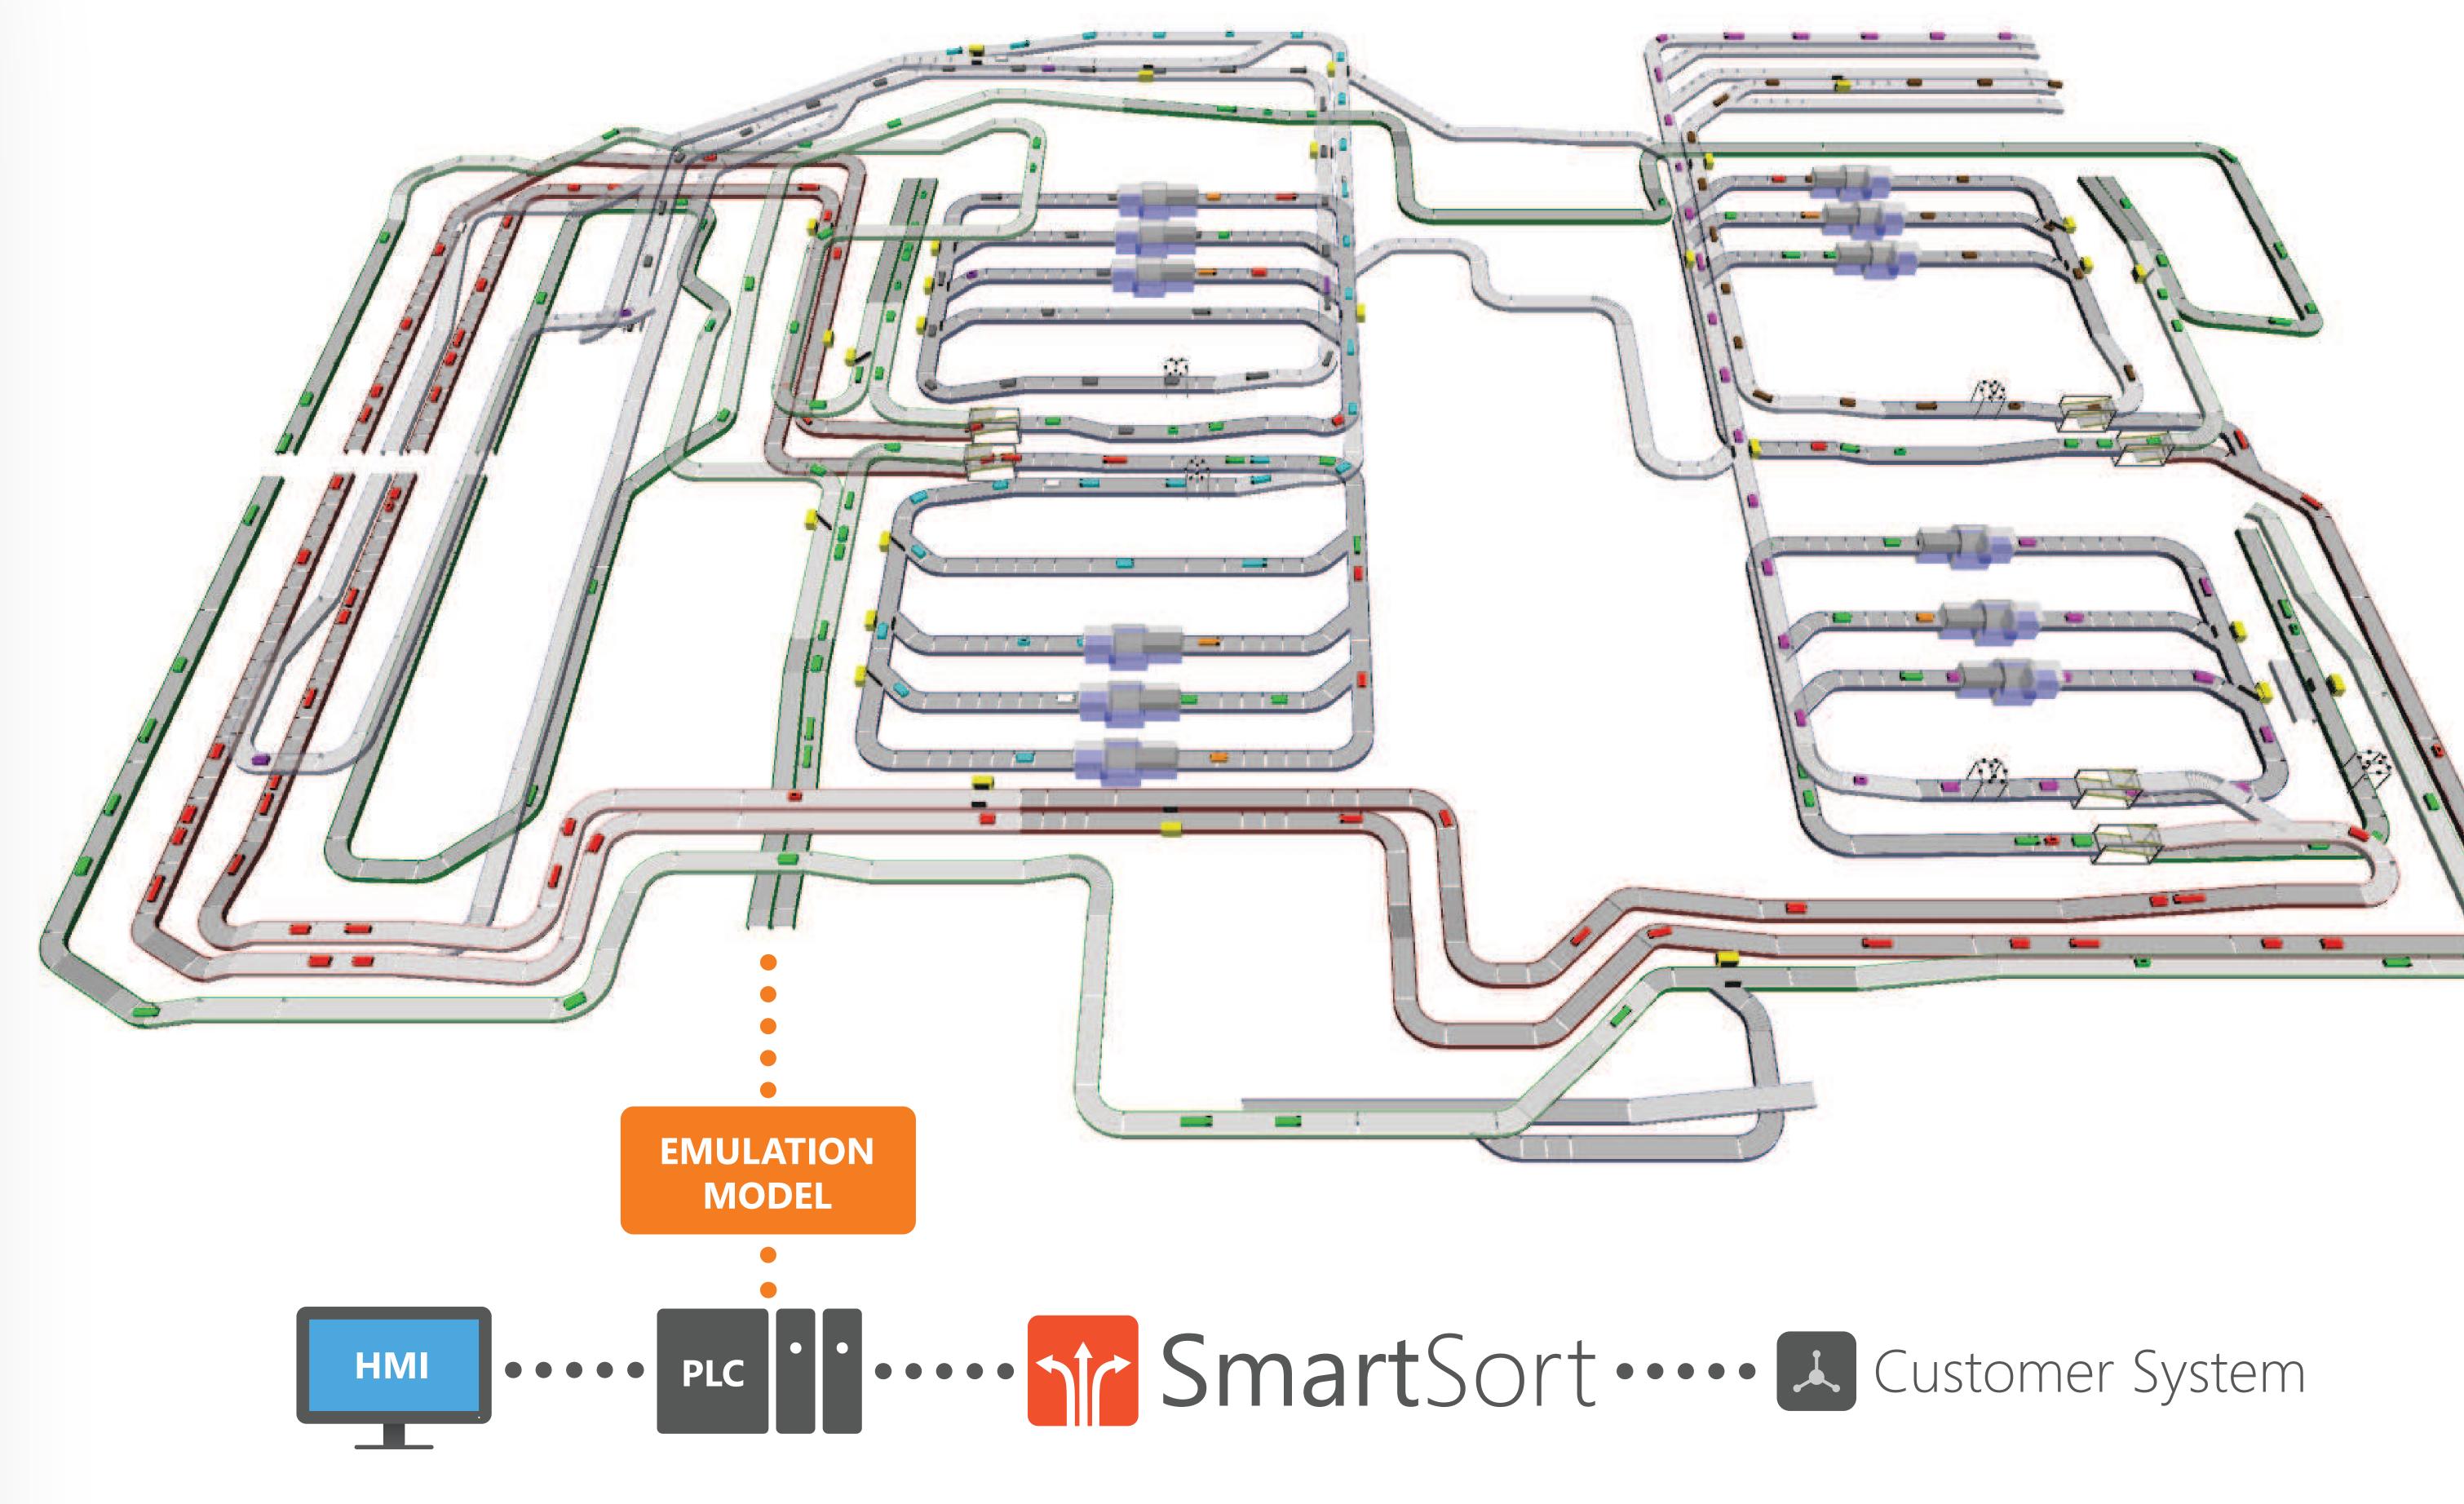

## Emulation

Reduce Project Risk.

Real Time operations for real world results.

Built to scale, and infintely scalable.

Validate all programming and system functionality.

Rotate & zoom in a completely 3D environment.

Fully animated to reflect mechanical operations and status changes.

Custom built Brock Engine to better serve our customers.

Superior Testing, too rigorous for the real world.

Not only has Brock programmed and commissioned the job in record time but they have done it with one of the best startups I have ever experienced, and I have been in this business for 14 years.