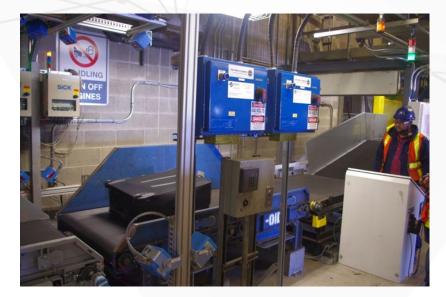

#### US Preclearance

Streamlines the U.S. Customs process allowing bag information and images to be viewed digitally and enabling recall for secondary inspection if needed.

#### **Our Clients**

Photo of US Preclearance BIWIS hardware with operator and mobile screenshot of Passenger Verification on a handheld terminal.