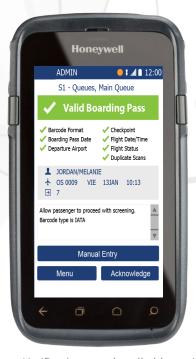

## Passenger Verification

Validates boarding passes and tracks passengers throughout their airport journey to provide passenger flow and wait time information.

#### **Our Clients**

Photo of US Preclearance BIWIS hardware with operator and mobile screenshot of Passenger Verification on a handheld terminal.