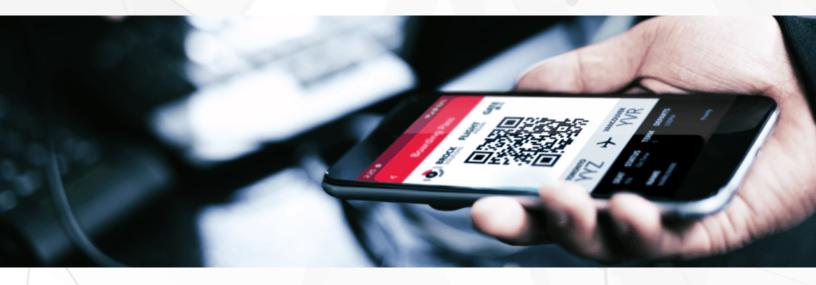

# **Gain Insight Into the Passenger Journey**

**SmartClear** is a validation tool that tracks passengers and their bags as they move through security, customs, and boarding processes. It provides significant improvements to airport operations by reducing the amount of manual baggage handling required and creates additional tracing points with a record of handoff points which aid in IATA 753 compliance.

- Expedite customs screening: Allow agents to view information about each bag in lieu of having the bag physically present so passengers don't need to claim and recheck their baggage.
- Monitor the boarding process: Real-time overview of the boarding process allows gate agents to identify issues before they affect the flight's departure time.
- Drive proactive decision making: Calculate
  wait times and adjust staffing requirements in
  real-time. Share information with passengers to
  allow them to make informed decisions about
  which queue to enter.