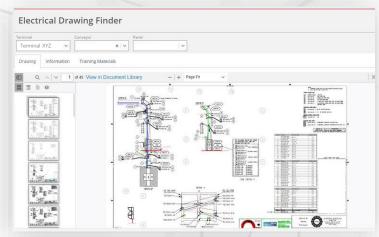

## **How Does DocHub Work?**

Built within the SmartSuite Web Client, DocHub links and maps mechanical and electrical drawings systemwide, so that documentation for specific components within a specific baggage handling system can be easily accessed in one place.

- Users can search for mechanical and electrical drawings by terminal or system, drilling down by sector, conveyor, and/or panel.
- After inputting the coordinates needed to retrieve the necessary documentation, the system will pull all details, including parts information and training videos, on one, easy-to-use screen.