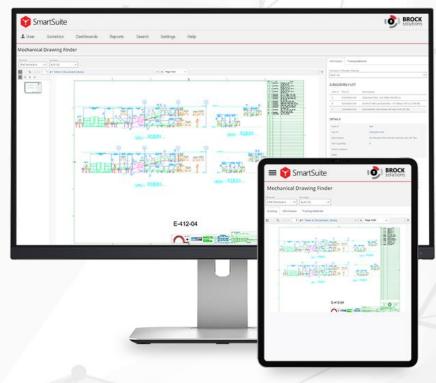

## **How Does DocHub Work?**

Built within the SmartSuite Web Client, DocHub links and maps mechanical and electrical drawings systemwide, so that documentation for specific components within a specific baggage handling system can be easily accessed in one place.

- Users can search for mechanical and electrical drawings by terminal or system, drilling down by sector, conveyor, and/or panel.
- After inputting the coordinates needed to retrieve the necessary documentation, the system will pull all details, including parts information and training videos, on one, easy-to-use screen.