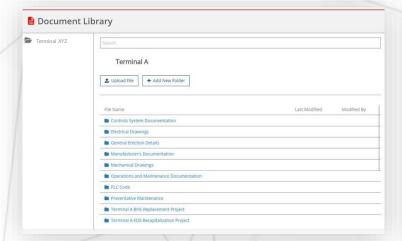

## **How Does DocHub Work?**

Built within the SmartSuite Web Client, DocHub links and maps mechanical and electrical drawings systemwide, so that documentation for specific components within a specific baggage handling system can be easily accessed in one place.

- Users can search for mechanical and electrical drawings by terminal or system, drilling down by sector, conveyor, and/or panel.
- After inputting the coordinates needed to retrieve the necessary documentation, the system will pull all details, including parts information and training videos, on one, easy-to-use screen.